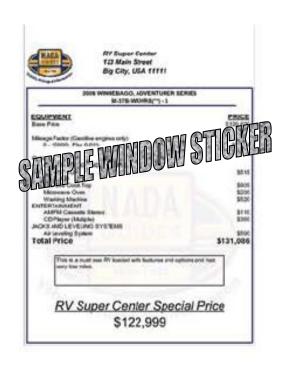

## SAVE \$60 ON THE NEW ONLINE VERSION! RV CONNECT!

THE NEW RV CONNECT PROVIDES 24/7 ACCESS TO UPDATED VALUES, CREATES CUSTOM WINDOW STICKERS, PROVIDES INVENTORY TOOLS, AND MORE