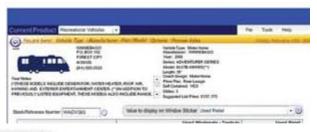

## SAVE \$60 ON THE NEW ONLINE VERSION! RV CONNECT!

THE NEW RV CONNECT PROVIDES 24/7 ACCESS TO UPDATED VALUES, CREATES CUSTOM WINDOW STICKERS, PROVIDES INVENTORY TOOLS, AND MORE